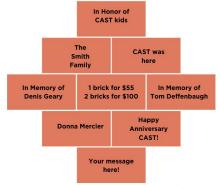

#### **CAST Brick Fundraiser!**

Leave your mark by purchasing a brick with a personalized message to be placed in Hannah's Garden on the side of the CAST studio.

Bricks are 4x8 with space for 3 lines of text, 16-17 characters (including spacing and punctuation).

Special characters (heart, paw prints, etc.) may be available for an additional fee.

Bricks are \$55.00 for one brick or 2 for \$100.00. A service charge will be added for credit and debit cards.

Order by May 14th to be installed sometime in June. Bricks are available on a rolling basis.